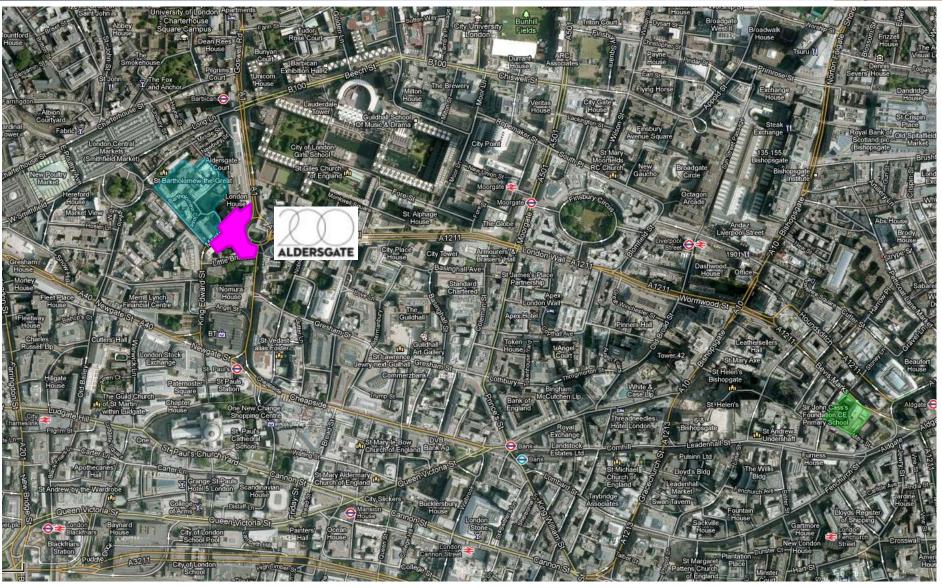

# Helical Bar plc



Tuesday, 24 July 2012

**Annual General Meeting** 

#### **Helical's Central London schemes**













































#### Mitre Square, London EC3





#### Mitre Square, London EC3





#### Mitre Square, London EC3





#### Fulham Wharf, London SW6





#### Fulham Wharf, London SW6





#### King Street, Hammersmith, London W6





















# Scottish Power, Glasgow





#### Helical Retail: Tyseley, Birmingham





#### Helical Retail: Hucknall, Notts





#### **Helical Retail**



Provisional: Stechford, Birmingham





Provisional: Truro, Cornwall

# Helical Poland - Europa Centralna, Gliwice





#### The Helical model



- The Helical model (i.e. recycling and sweating limited equity between different sectors) still works best, particularly on EVA analysis
- Prefer to own 'cash cows' providing liquidity and cash flow (Aycliffe & Peterlee)
- Market values remain under th