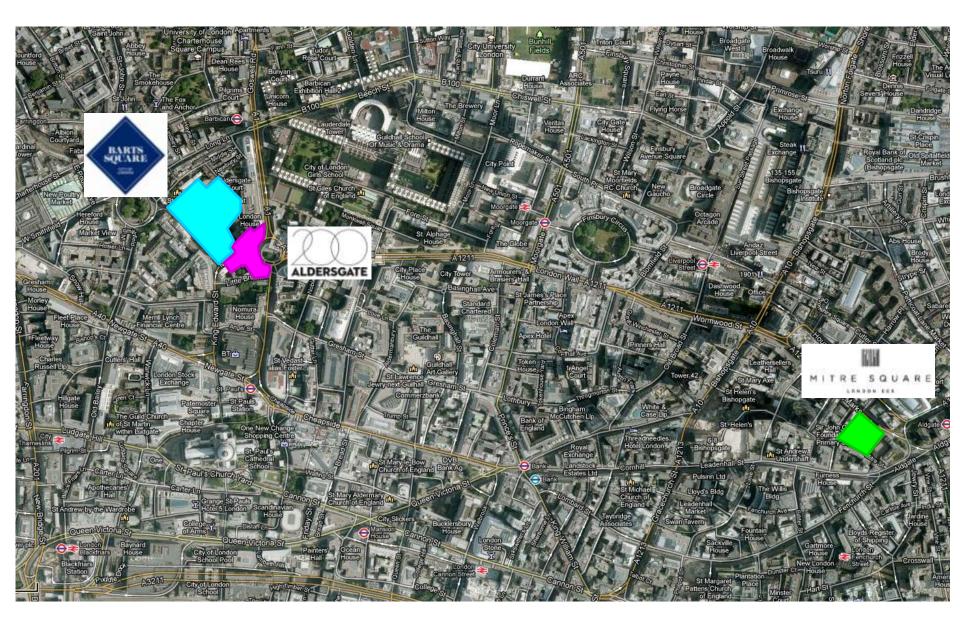

#### **Helical's Central London schemes**

#### Milestones: Impact / target to March 2013

- 200 Aldersgate
- Europa Centralna
- Fulham Wharf
- Helical Retail
- Barts Square
- Mitre Square
- White City

- Lettings
- Lettings
- Sale / Fee settlement
- Conditional purchases
- Planning consent
- Hammersmith Town Hall Planning consent
  - Demolition
  - Planning consent