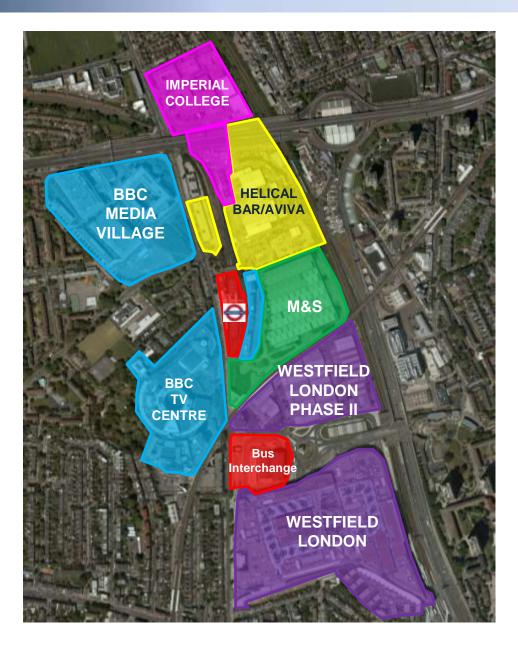

#### Milestones: Impact / target to March 2013

- 200 Aldersgate
- Europa Centralna
- Fulham Wharf
- Helical Retail
- Barts Square
- Mitre Square
- White City

- Lettings
- Lettings
- Sale / Fee settlement
- Conditional purchases
- Planning consent
- Hammersmith Town Hall Planning consent
  - Demolition
  - Planning consent