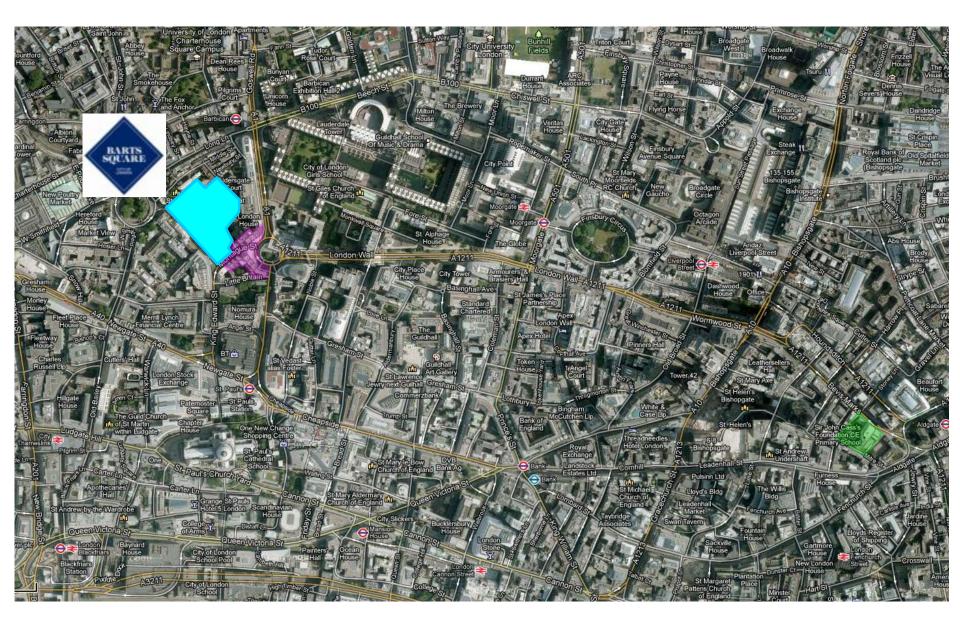

#### **Helical's Central London schemes**

#### Milestones: Impact / target to March 2013

- 200 Aldersgate
- Europa Centralna
- Fulham Wharf
- Helical Retail
- Barts Square
- Mitre Square
- White City

- Lettings
- Lettings
- Sale / Fee settlement
- Conditional purchases
- Planning consent
- Hammersmith Town Hall Planning consent
  - Demolition
  - Planning consent