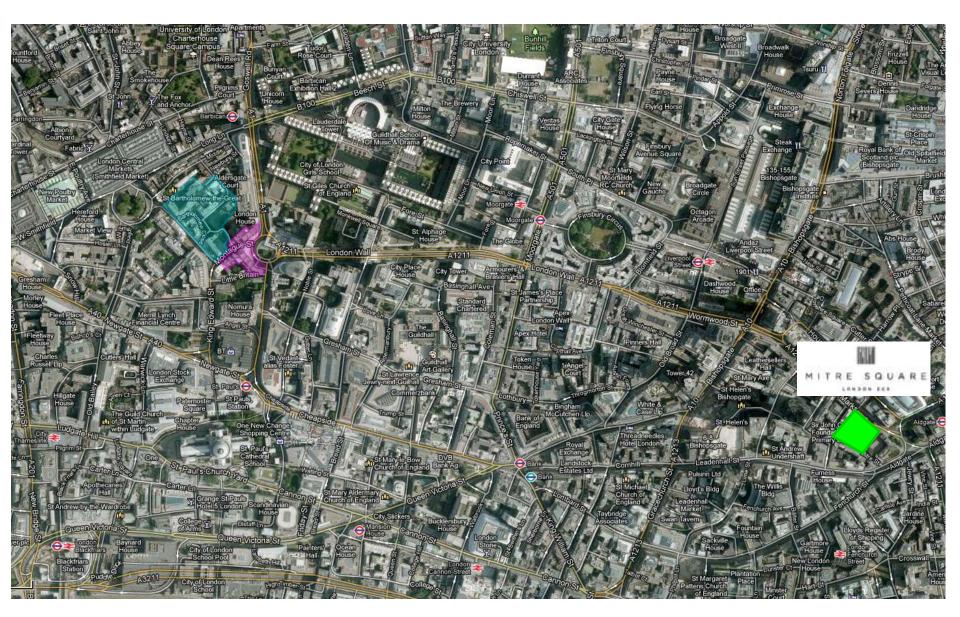

# Helical Bar plc



Tuesday, 24 July 2012

**Annual General Meeting** 

#### **Helical's Central London schemes**













































#### Mitre Square, London EC3





#### Mitre Square, London EC3





#### Mitre Square, London EC3





#### Fulham Wharf, London SW6





#### Fulham Wharf, London SW6





#### King Street, Hammersmith, London W6





















# Scottish Power, Glasgow





#### Helical Retail: Tyseley, Birmingham





#### Helical Retail: Hucknall, Notts





#### **Helical Retail**



Provisional: Stechford, Birmingham





Provisional: Truro, Cornwall

# Helical Poland - Europa Centralna, Gliwice





#### The Helical model



- The Helical model (i.e. recycling and sweating limited equity between different sectors) still works best, particularly on EVA analysis
- Prefer to own 'cash cows' providing liquidity and cash flow (Aycliffe & Peterlee)
- Market values remain under threat -> counter balance by very effective asset man